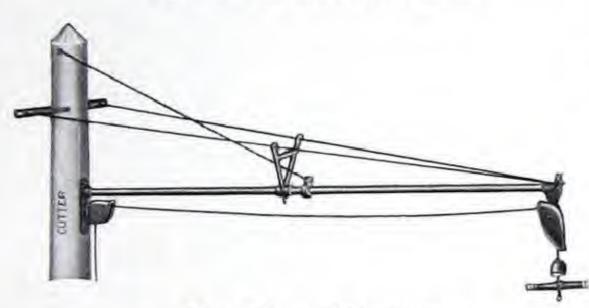

CUTTER BRACKETS Reflectors with suspension parts are listed in this catalogue as streethood bodies. Interchangeable parts make it easy to convert from one style to another. Brackets for supporting the streethood bodies are listed separately. These are made in plain and ornamental types and of such a variety of designs that it is possible to select a complete fixture to meet any requirement for efficient and artistic lighting.